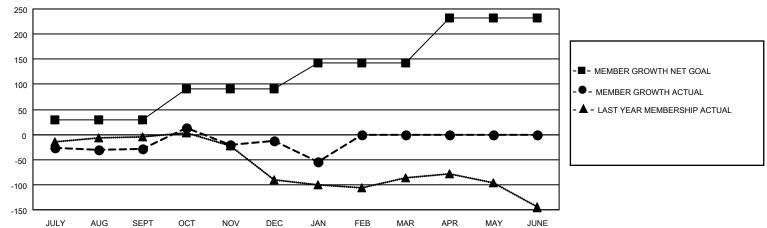

## GOALS AND ACTUAL MEMBERS CUMULATIVE

| DROPPED CLUBS: 6            |     | 44 CLUBS OF 126 ADDED 1 OR MORE<br>NEW MEMBERS | GENDER DISTRIBUTION  MALE 1,930 (67.93%) |              |     |
|-----------------------------|-----|------------------------------------------------|------------------------------------------|--------------|-----|
| DROPPED MEMBERS             |     |                                                | FEMALE                                   | 911 (32.07%) |     |
| DECEASED                    | 41  | CLICK HERE FOR CUMULATIVE                      | TOTAL FAMILY UNIT MEMBERS                |              | 514 |
| CLUB CANCELLED 14 OTHER 212 |     | MEMBERSHIP DATA                                | FAMILY MEMBERS PAYING HALF DUES          |              | 264 |
| TOTAL                       | 267 |                                                | 0000                                     |              |     |