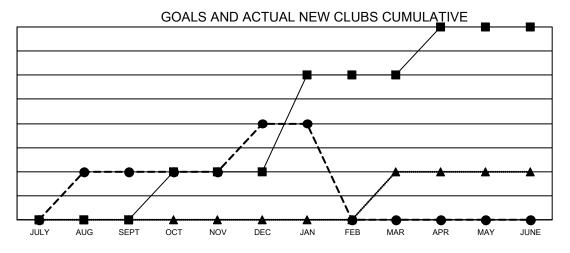

- CURRENT YEAR GOALS FOR NEW CLUBS

- CURRENT YEAR ACTUAL NEW CLUBS

- ▲ - LAST YEAR ACTUAL NEW CLUBS